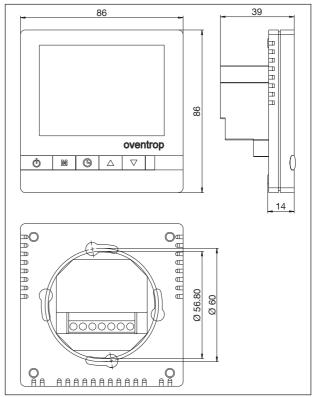

Display and key functions

Subject to technical modifications without notice.

Product range 1 ti 241-EN/10/MW Edition 2018

Digital room thermostat

Dimensions

Wiring diagram