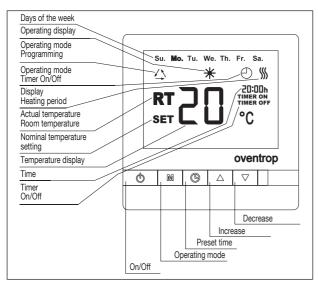

Setting of the nominal value by key stroke, visualisation on a large LCD display with blue backlighting. Operating function: Heating

Settings can be stored.

## Functions:

- Display of room temperature, time, day of the week and operating mode
- Selectable frost protection function (5  $^\circ\text{C})$  with the room thermostat being switched off
- Programmable operating modes:
  - Constant operation
  - Daily programme timer On/Off
  - Weekly programme (Mo-Fr and Sa-Su), free selection of up to four switching points and temperatures per day

Display and key functions

Subject to technical modifications without notice.

Product range 1 ti 241-EN/10/MW Edition 2018

Digital room thermostat

Dimensions

Wiring diagram