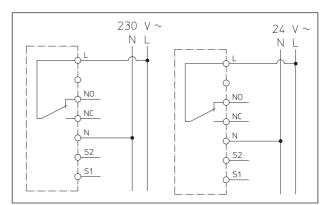

## Technical data:

Temperature setting range: 5 °C up to 35 °C

| Operating current: | ltem no. 1152561:                                                                                                                      |
|--------------------|----------------------------------------------------------------------------------------------------------------------------------------|
|                    | 230 V AC, 50/60 Hz                                                                                                                     |
|                    | ltem no. 1152562:                                                                                                                      |
|                    | 24 V AC, 50/60 Hz                                                                                                                      |
| Power:             | < 2 W                                                                                                                                  |
| Fuse:              | 2 A, 230 V                                                                                                                             |
| Protection:        | IP 30                                                                                                                                  |
| Heating:           | Use electrothermal actuators (two<br>point) "closed with current off"<br>(terminal "NC") or "open with current<br>off" (terminal "NO") |
| Models:            | Item no.:                                                                                                                              |
| 230 V              | 1152561                                                                                                                                |
| 24 V               | 1152562                                                                                                                                |

Display and key functions

Subject to technical modifications without notice.

Product range 1 ti 241-EN/10/MW Edition 2018

Digital room thermostat

Dimensions

Wiring diagram